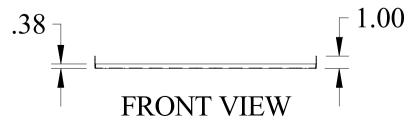

### "Zero Space" - Fixed Shelf (Vented)

- Attaches to the side of both pairs of rack combination rails (see drawing)
- No obstruction to front panel space or equipment
- Requires no front rail mounting or front rack space
- Vented to provide a sturdy shelf without obstructing upward heat movement
- Heavy duty, 14 Ga. steel construction
- Rear lip folded up for extra strength & acts as a rear equipment retainer
- Rear lip is covered with a rubber

click to enlarge

- channel to avoid equipment scratching and cable chaffing (see drawing to the left)
- Includes two equipment stops which can be fastened anywhere on the shelf (#5 in drawing to the left)
- Sides folded up for easy hardware installation from above
- Sides are slotted for easy adjustment with most rail depth locations
- Rugged textured powder paint finish
- Includes all mounting hardware
- If used with our square hole rails you will need to order P/N CPRSA rail adaptor for each shelf ordered. <u>Link</u>
  here (below) to more information.
- MOUNTS ON TWO PAIR OF PANEL RAILS (FRONT & BACK)