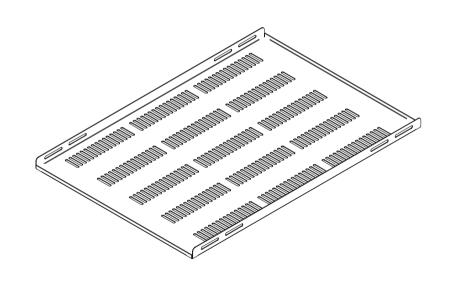

### "Zero Space" - Fixed Shelf (Vented)

- Attaches to the side of both pairs of rack combination rails (see drawing)
- No obstruction to front panel space or equipment
- Requires no front rail mounting or front rack space
- Vented to provide a sturdy shelf without obstructing upward heat movement
- Heavy duty, 14 Ga. steel construction
- Rear lip folded up for extra strength & acts as a rear equipment retainer
- Rear lip is covered with a rubber

click to enlarge

- channel to avoid equipment scratching and cable chaffing (see drawing to the left)
- Includes two equipment stops which can be fastened anywhere on the shelf (#5 in drawing to the left)
- Sides folded up for easy hardware installation from above
- Sides are slotted for easy adjustment with most rail depth locations
- Rugged textured powder paint finish
- Includes all mounting hardware
- If used with our square hole rails you will need to order P/N CPRSA rail adaptor for each shelf ordered. <u>Link</u>
  here (below) to more information.
- MOUNTS ON TWO PAIR OF PANEL RAILS (FRONT & BACK)