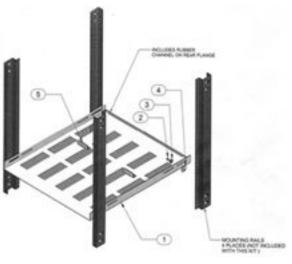

### "Zero Space" - Fixed Shelf (Vented)

- Attaches to the side of both pairs of rack combination rails (see drawing)
- No obstruction to front panel space or equipment
- Requires no front rail mounting or front rack space
- Vented to provide a sturdy shelf without obstructing upward heat movement
- Heavy duty, 14 Ga. steel construction
- Rear lip folded up for extra strength & acts as a rear equipment retainer
- Rear lip is covered with a rubber

click to enlarge

- channel to avoid equipment scratching and cable chaffing (see drawing to the left)
- Includes two equipment stops which can be fastened anywhere on the shelf (#5 in drawing to the left)
- Sides folded up for easy hardware installation from above
- Sides are slotted for easy adjustment with most rail depth locations
- Rugged textured powder paint finish
- Includes all mounting hardware
- If used with our square hole rails you will need to order P/N CPRSA rail adaptor for each shelf ordered. <u>Link</u>
  here (below) to more information.
- MOUNTS ON TWO PAIR OF PANEL RAILS (FRONT & BACK)