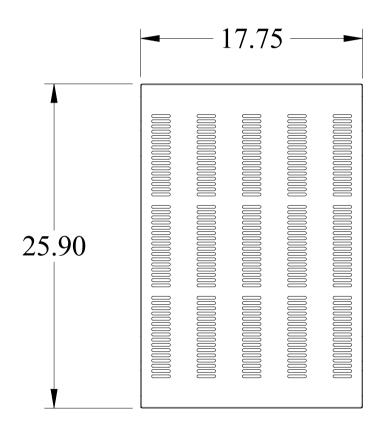

### "Zero Space" - Fixed Shelf (Vented)

- Attaches to the side of both pairs of rack combination rails (see drawing)
- No obstruction to front panel space or equipment
- Requires no front rail mounting or front rack space
- Vented to provide a sturdy shelf without obstructing upward heat movement
- Heavy duty, 14 Ga. steel construction
- Rear lip folded up for extra strength & acts as a rear equipment retainer
- Rear lip is covered with a rubber

click to enlarge

- channel to avoid equipment scratching and cable chaffing (see drawing to the left)
- Includes two equipment stops which can be fastened anywhere on the shelf (#5 in drawing to the left)
- Sides folded up for easy hardware installation from above
- Sides are slotted for easy adjustment with most rail depth locations
- Rugged textured powder paint finish
- Includes all mounting hardware
- If used with our square hole rails you will need to order P/N CPRSA rail adaptor for each shelf ordered. <u>Link</u>
  here (below) to more information.
- MOUNTS ON TWO PAIR OF PANEL RAILS (FRONT & BACK)

# PART No. RZVS1926